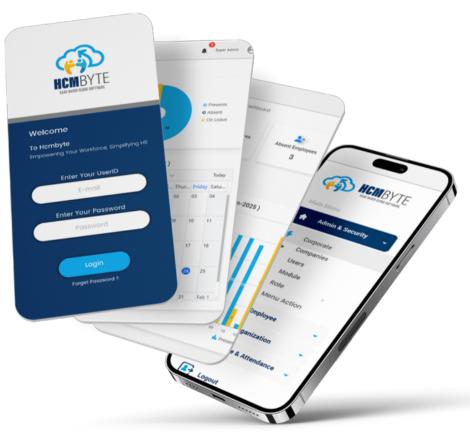

# ABOUT HCMBYTE

HCMBYTE is a powerful, web-based HR Management System built on ASP.NET Core 8 Blazor, designed to revolutionize HR operations with enhanced security, efficiency, and employee engagement. Whether you are managing a growing team or a large enterprise, HCMBYTE provides a scalable and customizable platform to automate and optimize every aspect of human capital management (HCM).

### Why Choose HCMBYTE?

- » Modern Technology Stack Developed with ASP.NET Core 8 Blazor, ensuring a fast, secure, and user-friendly experience.
- » Cloud-Based & Web-Accessible Manage your workforce anytime, anywhere, with full remote accessibility.
- » Comprehensive HR Modules A single platform to handle all HR functions, reducing manual workloads.
- ») Scalable & Customizable Designed to grow with your business and adapt to unique organizational needs.
- AI-Powered Insights Smart analytics and reporting tools to improve decision-making.
- » Compliance & Security Built with robust security measures to protect sensitive employee data and ensure compliance with HR regulations.