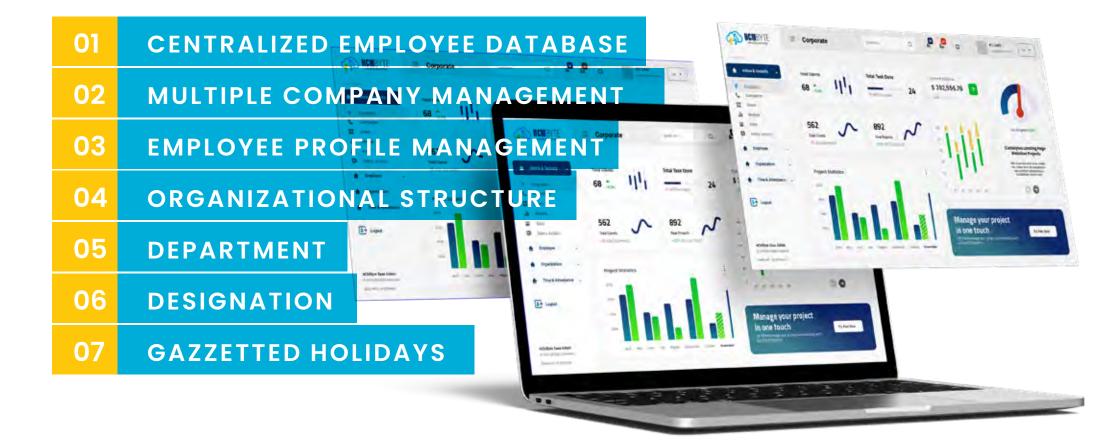

# EMPLOYEE MANAGEMENT

#### INTRODUCTION

Our HR and Payroll Management Solution is a robust, allin-one platform tailored to streamline employee and organizational management. It empowers businesses with a centralized employee management system, offering essential features like employee profile management, multicompany support, and a structured organization setup including departments, designations, and gazetted holidays.