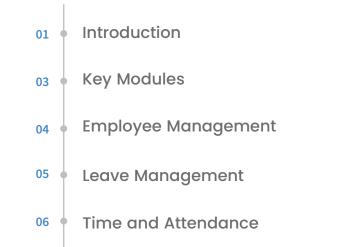

#### INTRODUCTION

Our HR and Payroll Management Solution is a robust, allin-one platform tailored to streamline employee and organizational management. It empowers businesses with a centralized employee management system, offering essential features like employee profile management, multicompany support, and a structured organization setup including departments, designations, and gazetted holidays.

Leave Management capabilities enable companies to customize leave policies, manage applications and approvals, and track leave balances and accruals, all in one place. Time and Attendance integrates with leading attendance devices to accurately track working hours, manage shifts, and calculate overtime, providing realtime attendance reports and organizational charts. The Organizational Management module simplifies department and team structuring, job hierarchies, and reporting lines with dynamic organizational charts. Payroll functions cover everything from tax deductions and compliance to automated payroll processing, payslip distribution, and streamlined disbursement workflows.

With a robust Security System, the platform provides rolebased access, permission controls, and an audit trail for heightened security and accountability. This integrated solution ensures smooth, scalable HR and payroll operations, fostering efficiency and supporting growth.