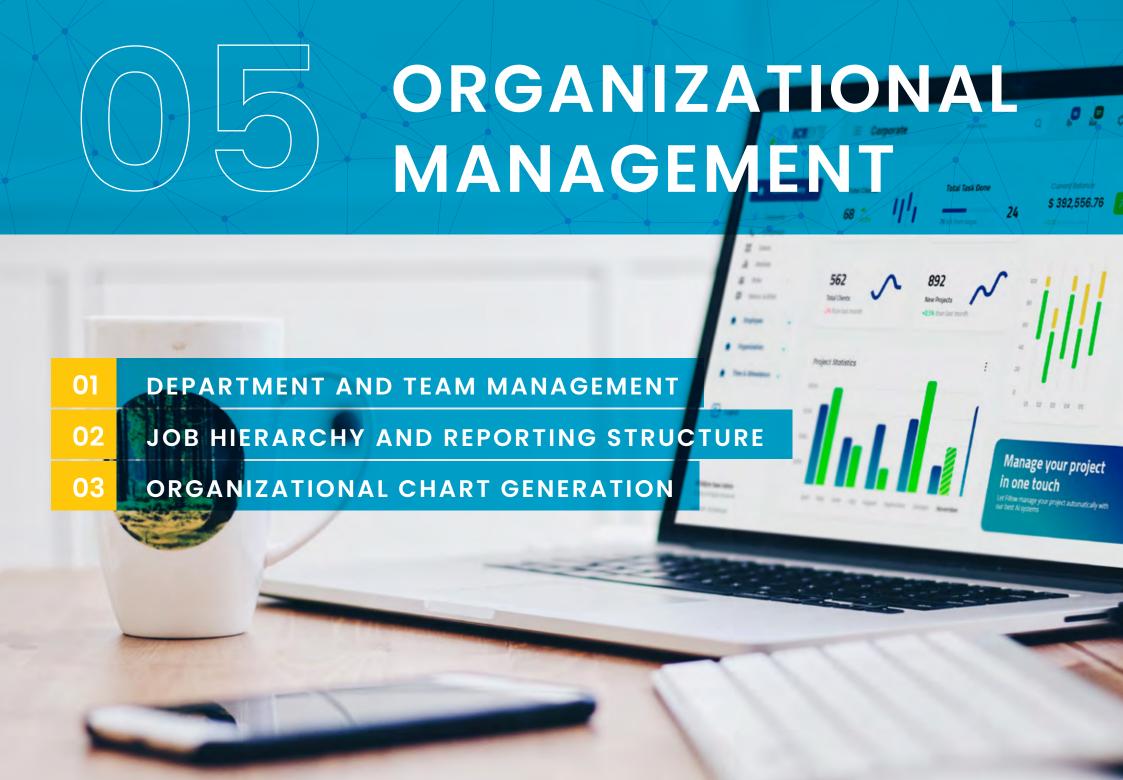

Leave Management capabilities enable companies to customize leave policies, manage applications and approvals, and track leave balances and accruals, all in one place. Time and Attendance integrates with leading attendance devices to accurately track working hours, manage shifts, and calculate overtime, providing realtime attendance reports and organizational charts. The Organizational Management module simplifies department and team structuring, job hierarchies, and reporting lines with dynamic organizational charts. Payroll functions cover everything from tax deductions and compliance to automated payroll processing, payslip distribution, and streamlined disbursement workflows.

00

Manage your project

in one touch

DEPARTMENT AND TEAM MANAGEMENT 01

JOB HIERARCHY AND REPORTING STRUCTURE 02

**HCMBYTE** 

**ORGANIZATIONAL CHART GENERATION** 03