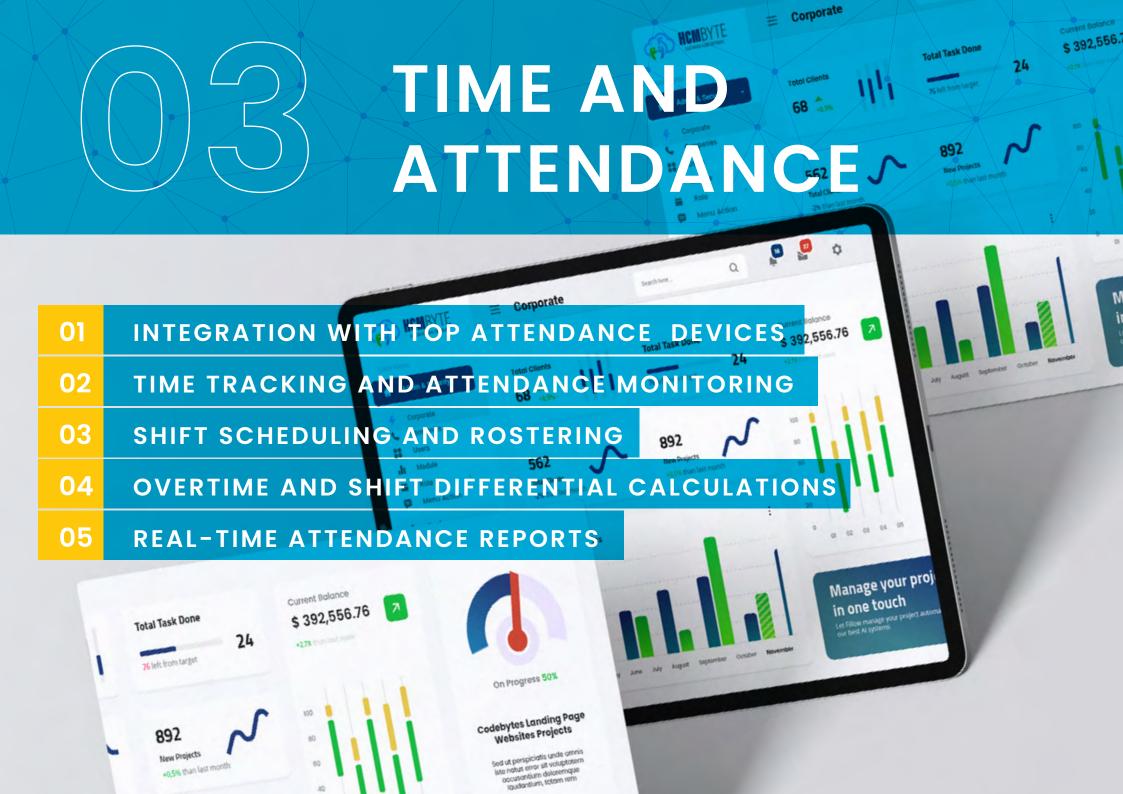

Leave Management capabilities enable companies to customize leave policies, manage applications and approvals, and track leave balances and accruals, all in one place. Time and Attendance integrates with leading attendance devices to accurately track working hours, manage shifts, and calculate overtime, providing realtime attendance reports and organizational charts. The Organizational Management module simplifies department and team structuring, job hierarchies, and reporting lines with dynamic organizational charts. Payroll functions cover everything from tax deductions and compliance to automated payroll processing, payslip distribution, and streamlined disbursement workflows.