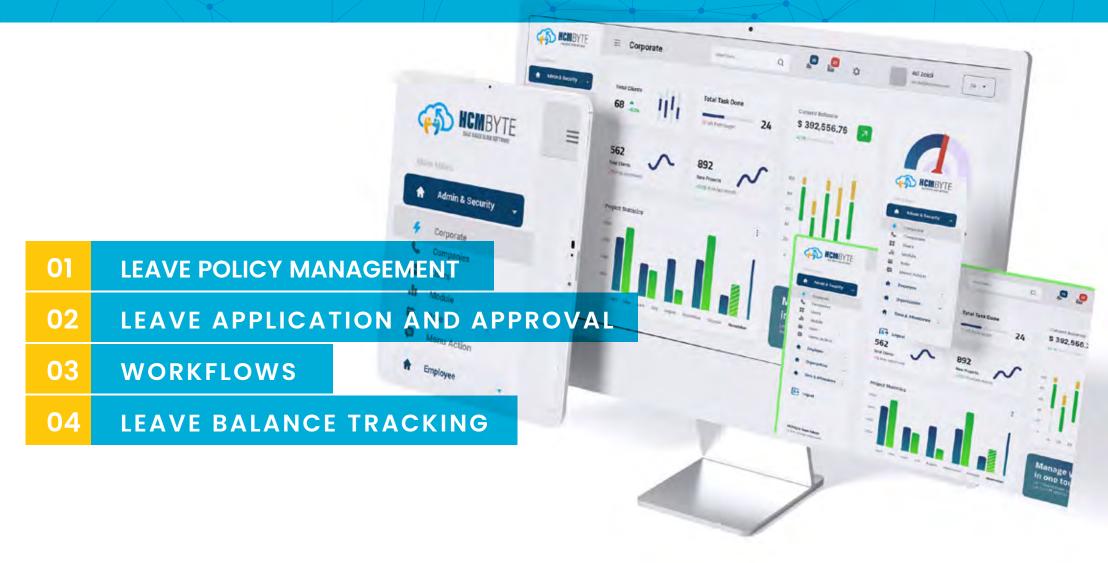

# **LEAVE MANAGEMENT**

Leave Management capabilities enable companies to customize leave policies, manage applications and approvals, and track leave balances and accruals, all in one place. Time and Attendance integrates with leading attendance devices to accurately track working hours, manage shifts, and calculate overtime, providing realtime attendance reports and organizational charts. The Organizational Management module simplifies department and team structuring, job hierarchies, and reporting lines with dynamic organizational charts. Payroll functions cover everything from tax deductions and compliance to automated payroll processing, payslip distribution, and streamlined disbursement workflows.