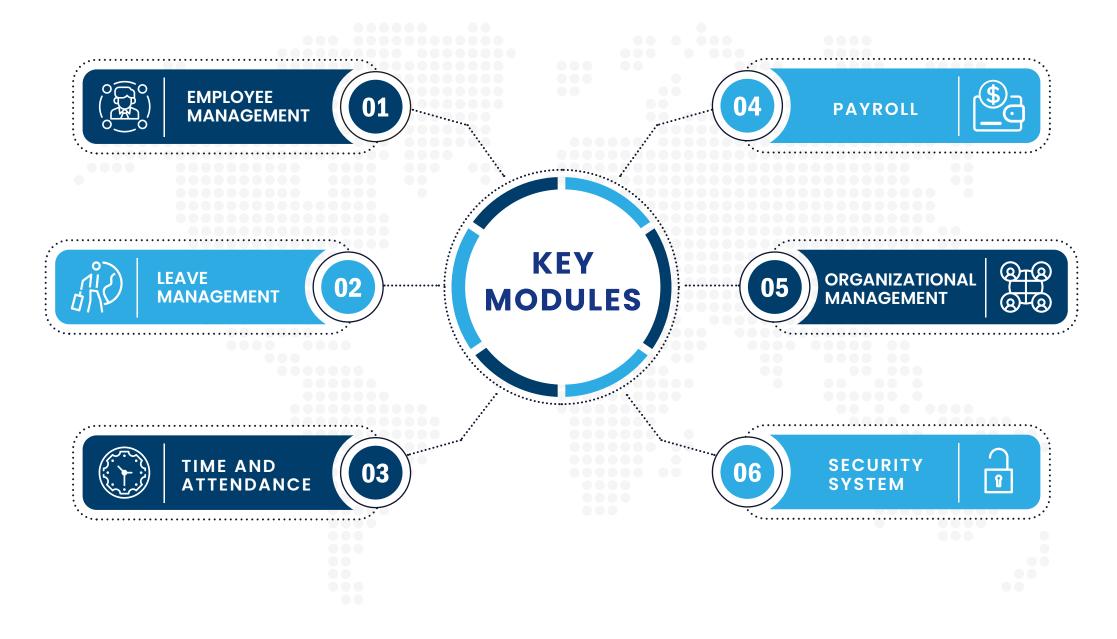

#### INTRODUCTION

Our HR and Payroll Management Solution is a robust, allin-one platform tailored to streamline employee and organizational management. It empowers businesses with a centralized employee management system, offering essential features like employee profile management, multicompany support, and a structured organization setup including departments, designations, and gazetted holidays.

Leave Management capabilities enable companies to customize leave policies, manage applications and approvals, and track leave balances and accruals, all in one place. Time and Attendance integrates with leading attendance devices to accurately track working hours, manage shifts, and calculate overtime, providing realtime attendance reports and organizational charts. The Organizational Management module simplifies department and team structuring, job hierarchies, and reporting lines with dynamic organizational charts. Payroll functions cover everything from tax deductions and compliance to automated payroll processing, payslip distribution, and streamlined disbursement workflows.

With a robust Security System, the platform provides rolebased access, permission controls, and an audit trail for heightened security and accountability. This integrated solution ensures smooth, scalable HR and payroll operations, fostering efficiency and supporting growth.